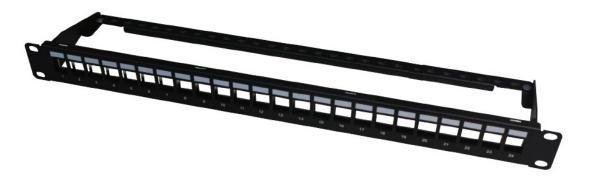

## 24 Port STP Unloaded Patch Panel L1-PP24-UL

## **PRODUCT DESCRIPTION:**

Layer 1 High-Density Blank Patch Panel allows for the configuration each individual port with different styles of Keystone modules.

The Layer 1 Blank Patch Panel comes complete with a flexible rear manager to help organise rear cables neatly.

## **KEY FEATURES**

- 24 Port 1U High-Density Blank Patch Panel
- Compatible with Layer 1 Keystone Style snap in Modules including Layer 1 Cat 6 keystone Jacks L1-C6-KSJK-BK
- Cut out notch allows for quick release of Connectors
- Black Powder Coated
- ♦ 100% Customizable
- Reinforced steel with pre-numbered ports
- Ideal for use in high density applications with more connectivity in less space
- Designed to support the distribution of voice, data, audio, video, and fibre optic needs for commercial or residential applications