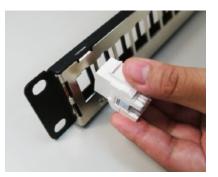

Quick-release opening for connectors to be easily removed!

A slim design with a flexible rear cable manager to help organise rear cables!