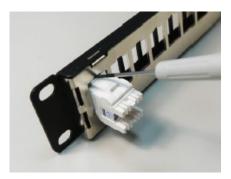

Quick-release opening for connectors to be easily removed!

A slim design with a flexible rear cable manager to help organise rear cables!